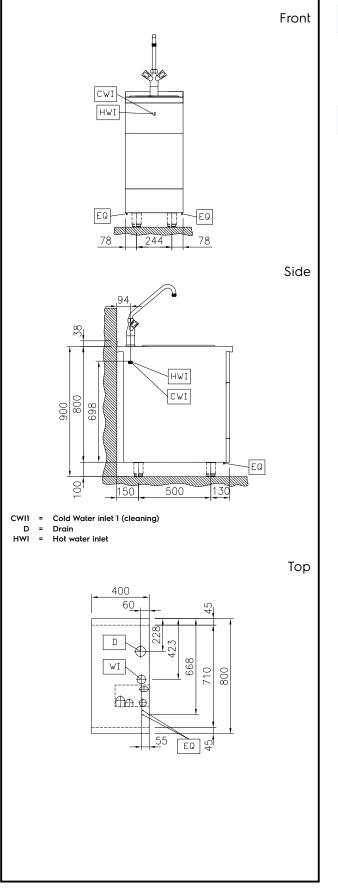

### Water:

| Inlet water line size:       |      |
|------------------------------|------|
| 588300 (MAZAHBD3OO)          | 3/4" |
| Drain line size:             | 1"   |
| Incoming Cold/hot Water line | 7//" |
| size:                        | 3/4" |

### Key Information:

| External dimensions, Width:  | 400 mm |
|------------------------------|--------|
| External dimensions, Depth:  | 800 mm |
| External dimensions, Height: | 800 mm |
| Net weight:                  | 28 kg  |